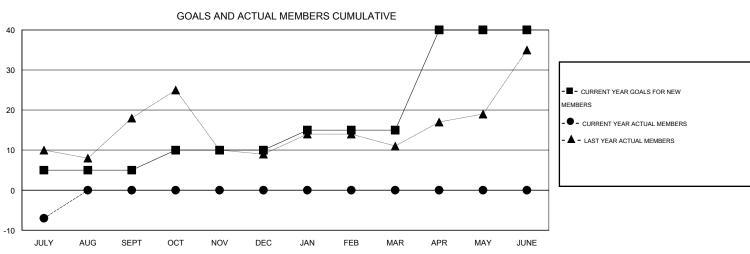

## District 27 E2

Results as of: 7/31/2014

GMT: Judy Hankom LOCATION WISCONSIN GMT CA 1

|               |                  | Clubs               |                            |                             | Members  RESULTS FOR 2014-2015 |                    |                            |                              |                             |  |
|---------------|------------------|---------------------|----------------------------|-----------------------------|--------------------------------|--------------------|----------------------------|------------------------------|-----------------------------|--|
|               | RESU             | LTS FOR 2014-2015   |                            |                             |                                |                    |                            |                              |                             |  |
| QUARTER       | NEW CLUB<br>GOAL | ACTUAL NEW<br>CLUBS | ACTUAL<br>DROPPED<br>CLUBS | ACTUAL NET<br>GAIN/<br>LOSS | QUARTER                        | NEW MEMBER<br>GOAL | ACTUAL TOTAL MEMBERS ADDED | ACTUAL<br>DROPPED<br>MEMBERS | ACTUAL NET<br>GAIN/<br>LOSS |  |
| JULY/AUG/SEPT | 0                | 0                   | 0                          | 0                           | JULY/AUG/SEPT                  | 5                  | 9                          | 16                           | -7                          |  |
| OCT/NOV/DEC   | 0                | 0                   | 0                          | 0                           | OCT/NOV/DEC                    | 5                  | 0                          | 0                            | 0                           |  |
| JAN/FEB/MAR   | 0                | 0                   | 0                          | 0                           | JAN/FEB/MAR                    | 5                  | 0                          | 0                            | 0                           |  |
| APR/MAY/JUNE  | 1                | 0                   | 0                          | 0                           | APR/MAY/JUNE                   | 25                 | 0                          | 0                            | 0                           |  |